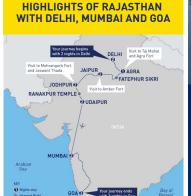

### THE MAHARAJAS EXPRESS -HERITAGE OF INDIA

<complex-block>

Image: Sector Secto

View Trip

No. of Concession, Name

**15 DAY ITINERARY** Delhi > Agra > Jalpur > Jodhpur > Udalpur > Mumbai > Goa

View Trip