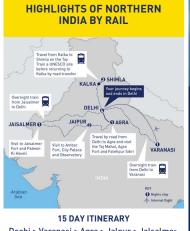

## Top Trending Trips Booking Now:

ARRANTY PR

15 DAY ITINERARY Deehi > Varanasi > Agra > Jalpur > Jalsalme> Delhi > Shimla > Delhi View Trip